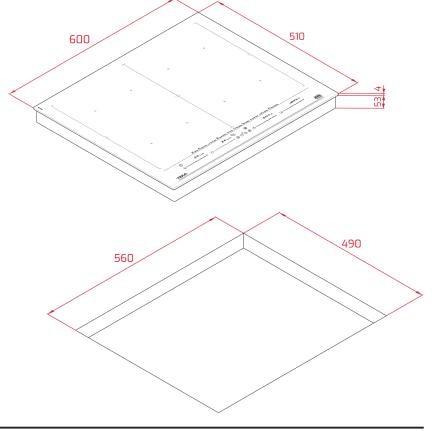

| <br>Cut-out: 560 × 4 | 490mm       |   |
|----------------------|-------------|---|
| Weight: 13.21k       |             |   |
| Requirements         |             |   |
| Rated Power: 2       | 20-240V     |   |
| Frequency: 50/0      | 60Hz        |   |
| Max. Nominal F       | ower: 7400W |   |
| Installation: Har    | rd-wired    |   |
| D                    |             |   |
| Installation: Har    |             | _ |