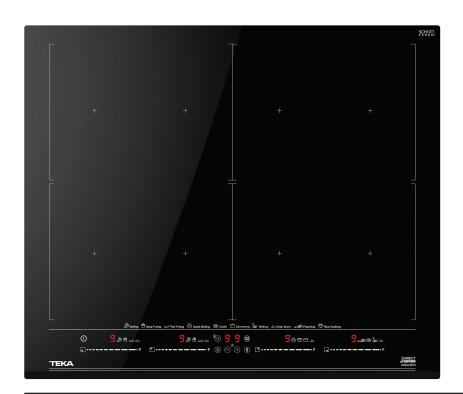

## 60cm FullFlex Induction Cooktop

MODEL: IZF 68700 MSP

| Features                                  |
|-------------------------------------------|
| Full flex (7 cooking zones)               |
| European made Schott Ceran glass          |
| Front bevelled glass edge                 |
| Touch control Multislider                 |
| Independent timer function for each zone  |
| Low temperature function                  |
| Temperature sensors (10 cooking functions |
| Stop & Go + Silence functions             |
| Power Plus & Power Management function    |
| Single piece of frameless glass           |
| No knobs for easy cleaning                |
| Silent mode                               |

Child lock safety + residual heat indicators

Made in Europe

| › Grilling    |  |
|---------------|--|
| › Deep frying |  |
| > Pan frying  |  |
| › Keep warm   |  |
| QuickBoiling  |  |
| > Simmering   |  |
| › Melting     |  |

> 4 × 263×195mm zones > 2 × 263×390mm Flex zones > 1 × 525×390mm Full Flex zone

| Indu  | ction modules, not radiant  |
|-------|-----------------------------|
| Resid | dual heat indicators        |
| Chilo | l lock safety               |
|       |                             |
| Clea  | ning                        |
| Sing  | le piece of ceramic glass   |
| Fram  | eless with front bevel edge |
| No k  | nobs                        |
|       |                             |
| Warı  | ranty                       |
| 5 vea | ars (3+2 on registration)   |