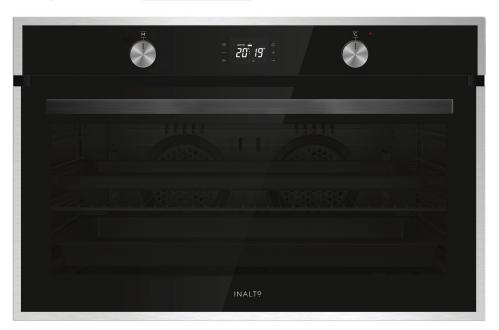

# 90×60cm 9 Function Oven –Programmable Timer

MODEL/IO9060XL9T

## **FEATURES**

9 Functions
129L capacity
Push pull knobs
Programmable LED timer
Cavity cooling system
Triple-glazed removable door
Black glass door with s/steel trim
Stainless steel side racks

## **ACCESSORIES**

Enamelled baking tray
Chrome baking tray insert
Chrome shelf with safety lock