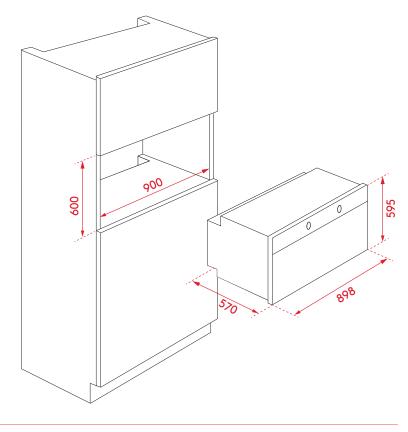

## **PRODUCT DIMENSIONS**

Physical (w, d, h mm): 898 × 570 × 595mm Flush mount cut-out (mm): 900w × 600h Proud mount cut-out (mm): 860w × 580h

## INSTALLATION

See below diagram

ALL INALTO PRODUCTS COME WITH A
2 YEAR WARRANTY, AUSTRALIAN CUSTOMERS
ARE ELIGIBLE TO RECEIVE 1 EXTRA YEAR
FOR FREE, SIMPLY REGISTER ONLINE WITHIN
90 DAYS OF PURCHASE

WWW.INALTO.HOUSE/REGISTRATION