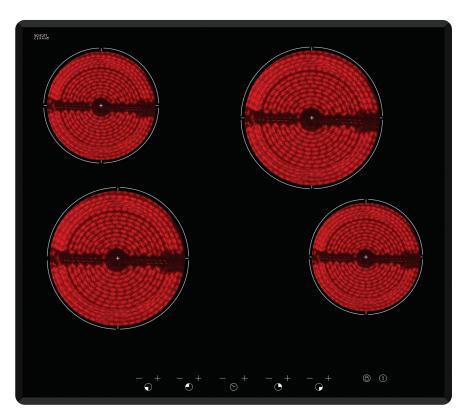

## **FEATURES**

4 cooking zones
European glass
Front touch control operation
Residual heat indicators
Frameless with beveled edges
High speed ribbon elements
Child lock
Auto safety switch off
9 power levels

## **BURNER OUTPUTS (KW)**

 $2 \times 1.8$ kW radiant zones  $2 \times 1.2$ kW radiant zones

#### **SAFETY**

Residual heat indicator lights Child lock function