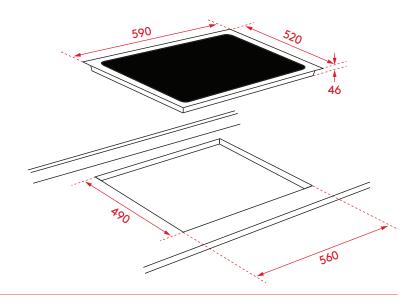

## **PRODUCT DIMENSIONS**

Packaged (w, d, h mm): 650 × 575 × 125mm Physical (w, d, h mm): 590 × 520 × 46mm Weight (net/gross): 7.7kg/8.9kg

## **INSTALLATION**

See below diagram